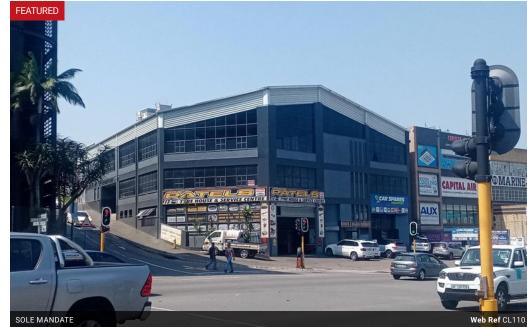

## I commercial space to let in overport

This spacious warehouse in Overport is available to rent. A generous area of 1070m2 and a gross rental of R50.72 per m2, this warehouse is perfect for businesses. The space to rent features an entrance from the side of the building, providing easy access for staff and visitors alike. Upon entering, huge parking space. The space also boasts separate male and female ablutions. In addition, the office comprises multiple partitioned offices. The highlight of the office is the large open-plan area that can