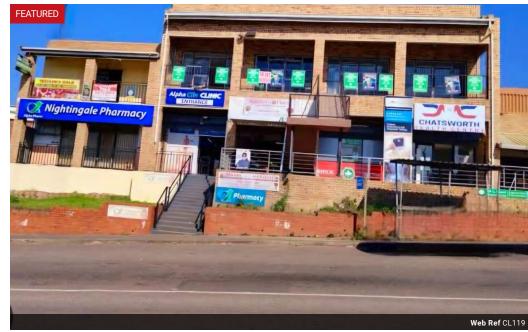

## Retail Shops situated in Westcliff Shopping Centre

This exceptional space is strategically located in the Westcliff Shopping Centre , ensuring high foot traffic and ease of access for your customers.  $2 \times 40m2$  ground floor retail shops.

Situated on the same level as well-established retail brands such as Take n Pay, restaurants, and the Bangladesh market, this location promises a vibrant shopping experience. Additionally, the presence of popular restaurants enhances the appeal of this retail hub, drawing in a diverse and consistent stream of customers.

Positioned in a prominent area and surrounded by numerous medical practitioners, beauticians, and salons this retail space benefits from a continual influx of visitors throughout the year, and even more during festive seasons. Moreover, it is conveniently

## **Features**

Building Name Westcliff Shopping Centre Zoning Commercial

**Sizes** Floor Size 80m²

Extras

CCTV Walking distance to residential area Security